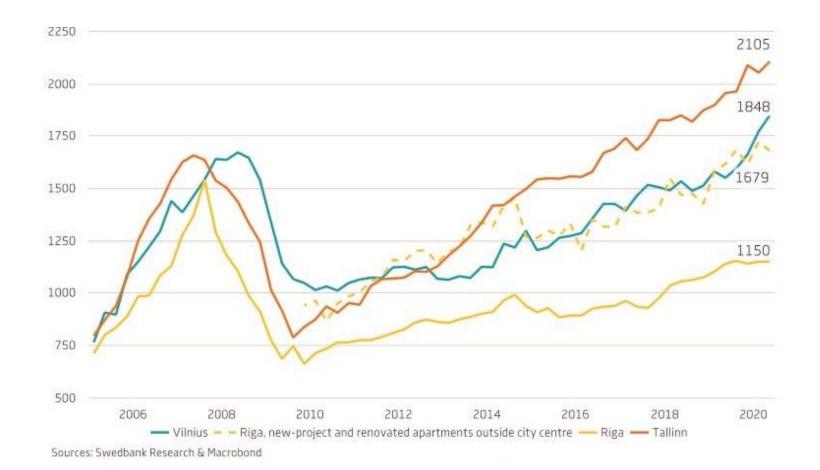

# OVERVIEW

of Residential market in Riga

2020



#### **Baltic housing affordability index**





#### Average apartment transaction price, EUR/m<sup>2</sup>





#### Number of transactions depending on the type of building development





Mean Prices of New Developments on the Primary Market (1st half of 2020 and Changes Compared to the 1st half of 2019)

|                                        | New developments       | Renovated pre-war buildings |
|----------------------------------------|------------------------|-----------------------------|
| Centre, Skanste,<br>Mezaparks, Kipsala | 2,540 EUR/m² (+4%)     | 2,080 EUR/m²<br>(-2%)       |
| Neighbourhoods (left bank)             | 1,900 EUR/m²<br>(-13%) | 1,820 EUR/m²<br>(-7%)       |
| Neighbourhoods (right bank)            | 1,840 EUR/m² (+12%)    | *(not enough transactions)  |

#### New development (in a newly built house), C+ (number of transactions and average price)



## Renovate