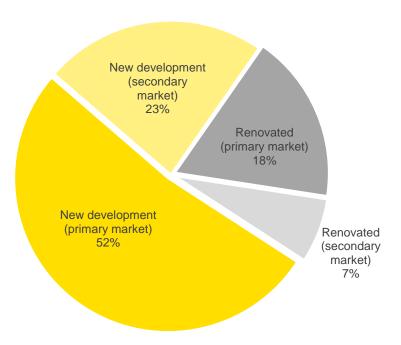

#### Number of transactions depending on the type of building development

Mean Prices of New Developments on the Primary Market (1st half of 2020 and Changes Compared to the 1st half of 2019)

|                                        | New developments       | Renovated pre-war buildings |
|----------------------------------------|------------------------|-----------------------------|
| Centre, Skanste,<br>Mezaparks, Kipsala | 2,540 EUR/m² (+4%)     | 2,080 EUR/m²<br>(-2%)       |
| Neighbourhoods (left bank)             | 1,900 EUR/m²<br>(-13%) | 1,820 EUR/m²<br>(-7%)       |
| Neighbourhoods (right bank)            | 1,840 EUR/m² (+12%)    | *(not enough transactions)  |