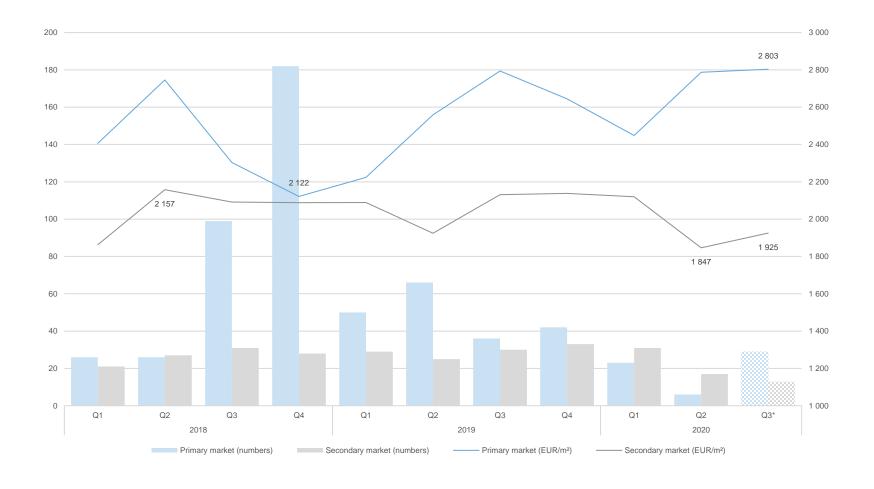

sup>2</sup>





#### Number of transactions depending on the type of building development





Mean Prices of New Developments on the Primary Market (1st half of 2020 and Changes Compared to the 1st half of 2019)

|                                        | New developments       | Renovated pre-war buildings |
|----------------------------------------|------------------------|-----------------------------|
| Centre, Skanste,<br>Mezaparks, Kipsala | 2,540 EUR/m² (+4%)     | 2,080 EUR/m²<br>(-2%)       |
| Neighbourhoods (left bank)             | 1,900 EUR/m²<br>(-13%) | 1,820 EUR/m²<br>(-7%)       |
| Neighbourhoods (right bank)            | 1,840 EUR/m² (+12%)    | *(not enough transactions)  |

#### New development (in a newly built house), C+ (number of transactions and average price)



## Renovated and non-renovated pre-war buildings, C+ (number of transactions and average price)



#### **New development, outside C+ (number of transactions and average price)**



#### Series type developments (number of transactions and average price)



#### Number of new apartments commissioned in Riga







C + - territory, which includes the following Riga neighborhoods: Avoti, Brasa, Center, Grizinkalns, Kipsala, Mezaparks, Petersala-Andrejsala, Skanste, Old Town (outside C +, respectively, there are all other neighborhoods)



Leader of the real estate market since 1991

- Transaction management
- Business and property valuation
- Legal advice
- Land measurements
- Investor attracting and consulting
- Market survey



Godīgums Atbildība Sadarbība Zināšanas Izcilība



#### The