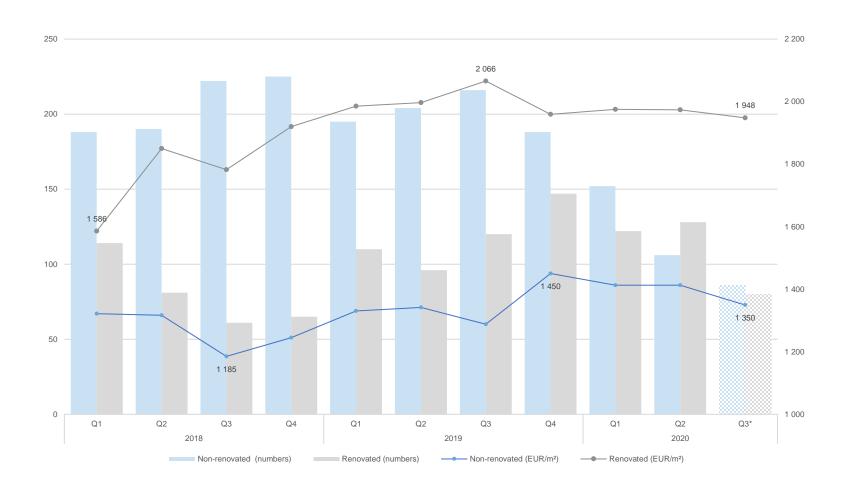

## Renovated and non-renovated pre-war buildings, C+ (number of transactions and average price)