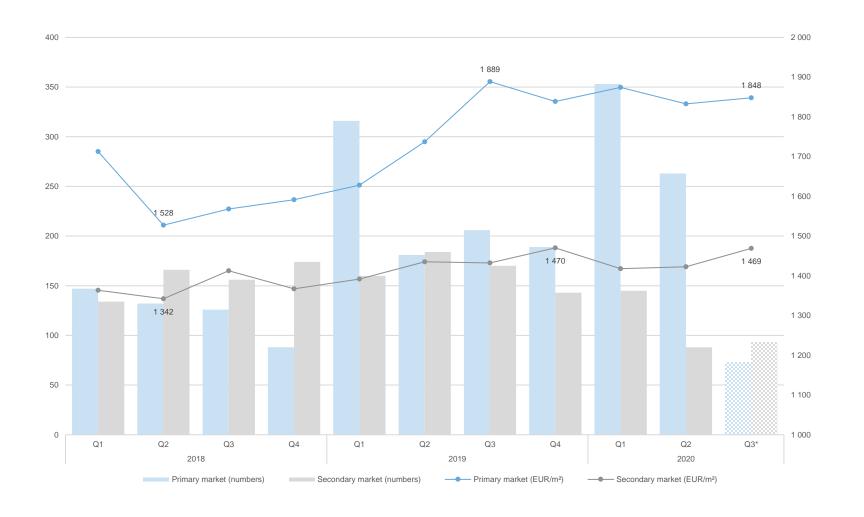

#### Number of transactions depending on the type of building development

Mean Prices of New Developments on the Primary Market (1st half of 2020 and Changes Compared to the 1st half of 2019)

|                                        | New developments       | Renovated pre-war buildings |
|----------------------------------------|------------------------|-----------------------------|
| Centre, Skanste,<br>Mezaparks, Kipsala | 2,540 EUR/m² (+4%)     | 2,080 EUR/m²<br>(-2%)       |
| Neighbourhoods (left bank)             | 1,900 EUR/m²<br>(-13%) | 1,820 EUR/m²<br>(-7%)       |
| Neighbourhoods (right bank)            | 1,840 EUR/m² (+12%)    | *(not enough transactions)  |