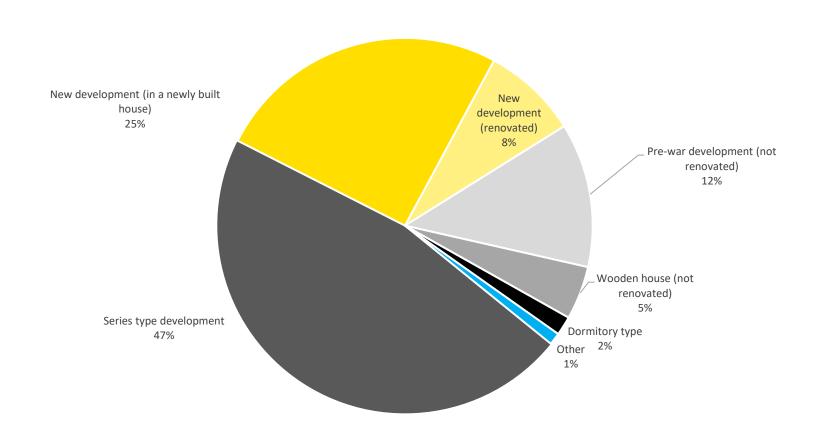

#### Number of transactions depending on the type of building development

Mean Prices of New Developments on the Primary Market (1st half of 2020 and Changes Compared to the 1st half of 2019)

|                                        | New developments       | Renovated pre-war buildings |
|----------------------------------------|------------------------|-----------------------------|
| Centre, Skanste,<br>Mezaparks, Kipsala | 2,540 EUR/m² (+4%)     | 2,080 EUR/m²<br>(-2%)       |
| Neighbourhoods (left bank)             | 1,900 EUR/m²<br>(-13%) | 1,820 EUR/m²<br>(-7%)       |
| Neighbourhoods (right bank)            | 1,840 EUR/m² (+12%)    | *(not enough transactions)  |