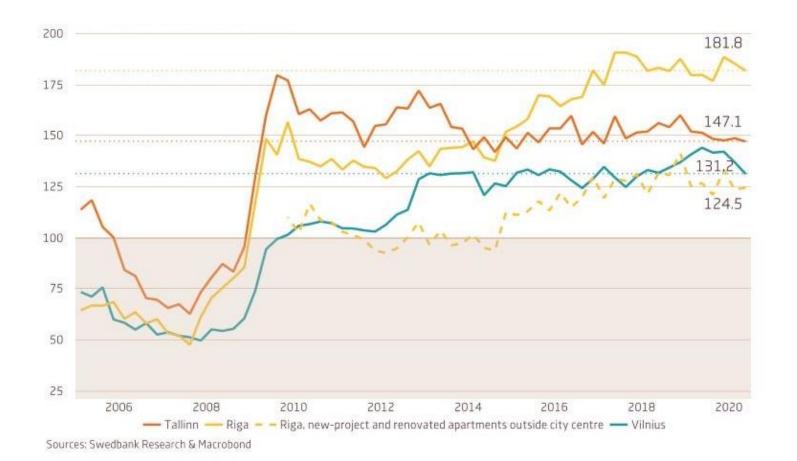

# OVERVIEW

of Residential market in Riga

2020



#### **Baltic housing affordability index**





#### Average apartment transaction price, EUR/m<sup>2</sup>





#### Number of transactions depending on the type of building development





Mean Prices of New Developments on the Primary Market (1st half of 2020 and Changes Compared to the 1st half of 2019)

|                                        | New developments       | Renovated pre-war buildings |
|----------------------------------------|------------------------|-----------------------------|
| Centre, Skanste,<br>Mezaparks, Kipsala | 2,540 EUR/m² (+4%)     | 2,080 EUR/m²<br>(-2%)       |
| Neighbourhoods (left bank)             | 1,900 EUR/m²<br>(-13%) | 1,820 EUR/m²<br>(-7%)       |
| Neighbourhoods (right bank)            | 1,840 EUR/m² (+12%)    | *(not enough transactions)  |

#### New development (in a newly built hou