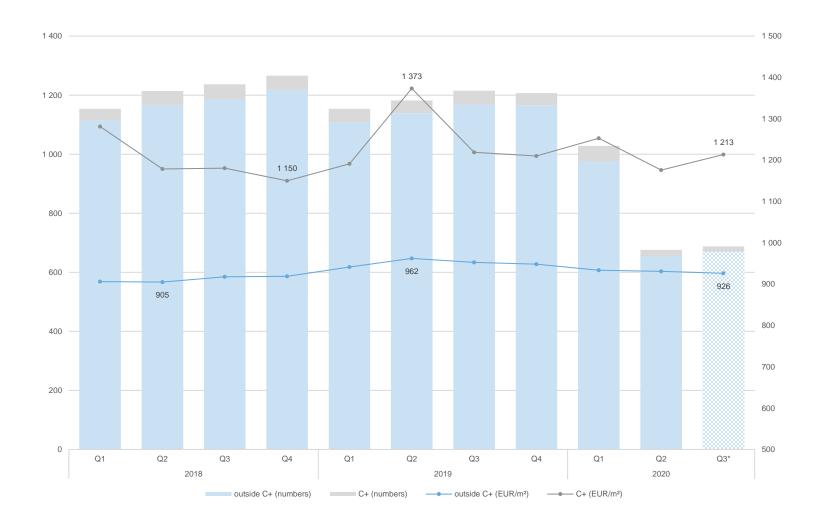

#### New development (in a newly built house), C+ (number of transactions and average price)

#### **New development, outside C+ (number of transactions and average price)**

#### Number of new apartments commissioned in Riga

C + - territory, which includes the following Riga neighborhoods: Avoti, Brasa, Center, Grizinkalns, Kipsala, Mezaparks, Petersala-Andrejsala, Skanste, Old Town (outside C +, respectively, there are all other neighborhoods)