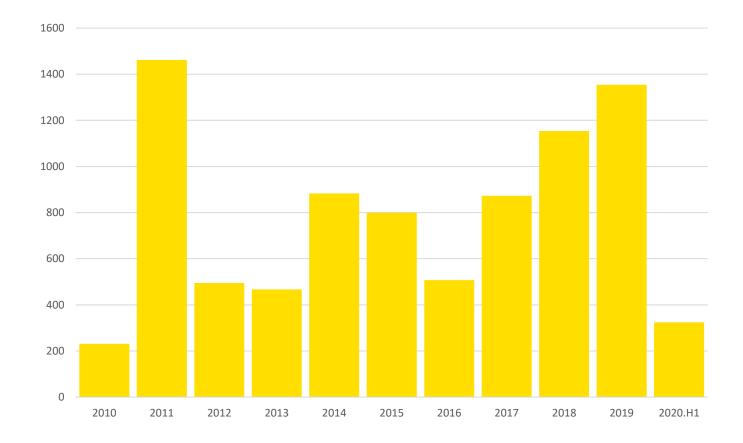

#### Number of new apartments commissioned in Riga

C + - territory, which includes the following Riga neighborhoods: Avoti, Brasa, Center, Grizinkalns, Kipsala, Mezaparks, Petersala-Andrejsala, Skanste, Old Town (outside C +, respectively, there are all other neighborhoods)