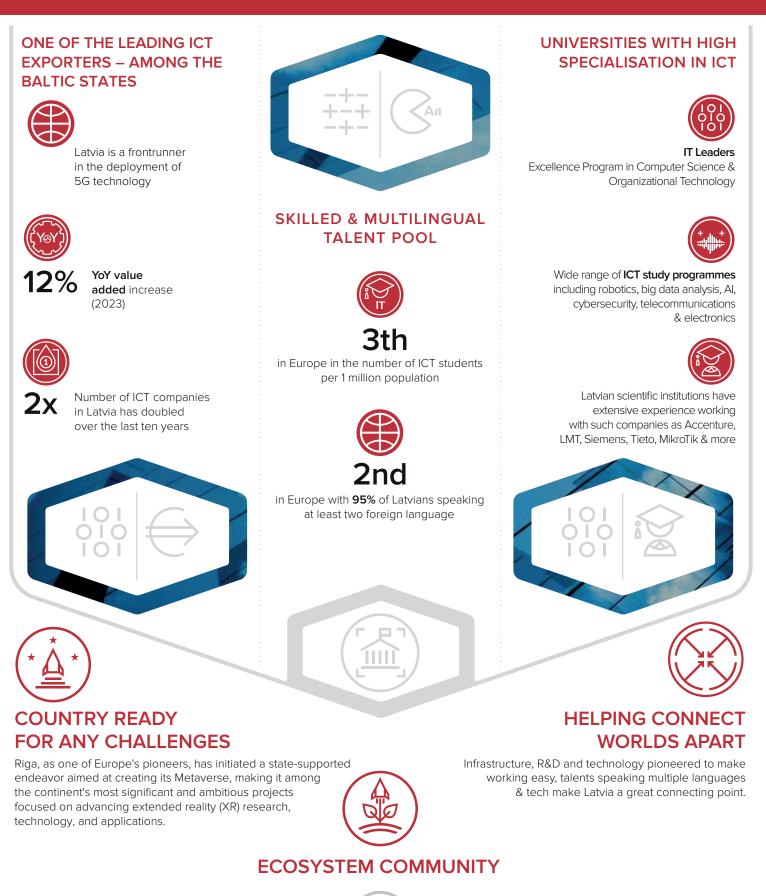

# BUILDING THE CITY OF THE FUTURE

1st

in the Baltics to offer the latest generation of IoT networks NB-IoT & LTE-M

ART

among OECD in mobile data usage (OECD Broadband Portal, 2023)

Capital **Riga** Territory **64.6 K km<sup>2</sup>** Population **1.9 M** Currency € (EUR) Languages **95% of inhabitants speak at least 2 languages; 65% of inhabitants speak at least 3 languages** 

in the EU in connectivity (DESI index, 2023)

29th

fastest mobile internet speed in the world (Speedtest Global Index, 2024)

# 9th

in EU in e-government benchmark (e-Government benchmark, 2023)

drone-friendly city in the world - Riga (FDI Intelligence, 2021)