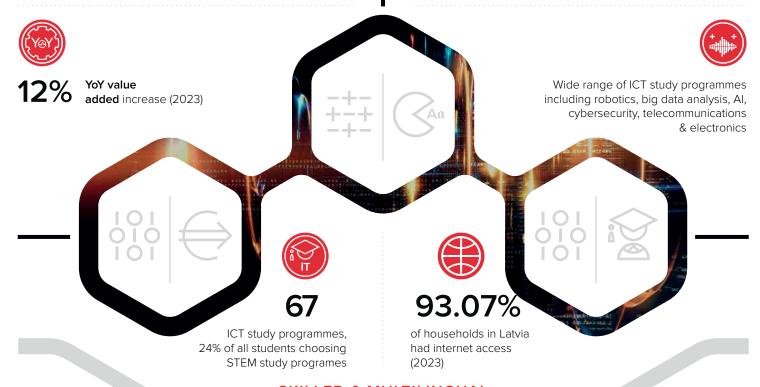

### UNIVERSITIES WITH HIGH SPECIALISATION IN ICT

IT Leaders Excellence Program in Computer Science & Organizational Technology

ICT students make up 6% of all higher education graduates

# SKILLED & MULTILINGUAL TALENT POOL